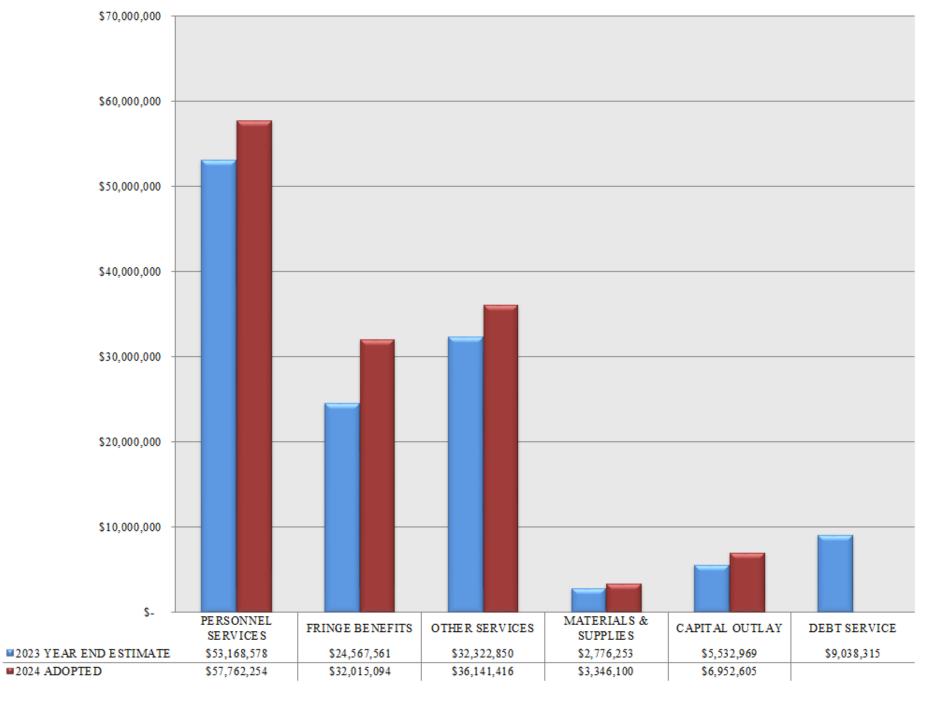

| REVENUES              | 2024 PROPOSED   | 2024 ADOPTED   | Variance     |
|-----------------------|-----------------|----------------|--------------|
| Taxes                 | 86,026,104      | 101,266,607    | 15,240,503   |
| Licenses & Permits    | 414,900         | 414,900        | -            |
| Intergov't. Rev.      | 19,375,195      | 19,355,195     | (20,000)     |
| Charges for Serv.     | 17,756,486      | 17,756,486     | -            |
| Fines & Forfeits      | 235,600         | 235,600        | -            |
| Misc Revenue          | 7,066,953       | 6,994,242      | (72,711)     |
| Other Financ. Sources | 27,179,028      | 27,179,028     | -            |
| TOTAL REVENUE         | \$ 158,054,266  | \$ 173,202,058 | 15,147,792   |
|                       |                 |                |              |
| EXPENSES              |                 |                |              |
| Personal Services     | 57,462,800      | 57,762,254     | 299,454      |
| Fringe Benefits       | 31,901,414      | 32,015,094     | 113,680      |
| Other Serv/Charges    | 36,164,605      | 36,141,416     | (23,189)     |
| Supplies              | 3,349,979       | 3,346,100      | (3,879)      |
| Capital Outlay        | 7,539,740       | 6,952,605      | (587,135)    |
| Other Financ. Uses    | 31,868,205      | 16,816,268     | (15,051,937) |
| TOTAL EXPENDITURES    | \$ 168,286,743  | \$ 153,033,737 | (15,253,006) |
|                       |                 |                | -            |
| REVENUES OVER         |                 |                | -            |
| (UNDER) EXPENSES      | \$ (10,232,477) | \$ 20,168,321  | 30,400,798   |

Major variances between the 2024 proposed budget and the 2024 adopted budget are as follows:

- **A—Taxes**—Taxes were increased from 20.49 mills in the 2024 proposed budget to 25.00 mills in the 2024 adopted budget, resulting in \$15.2 million in additional revenues.
- **B—Personal Services** Adjustments were made to the 2024 salary projections based on union contracts that are close to being finalized.
- C—Capital Outlay—Additional cuts were made to capital in the 2024 adopted budget
- **D—Other Financial Uses**—Debt Service was moved out of the general fund and into Debt Service funds to be funded by a debt service millage of 3.48 mills