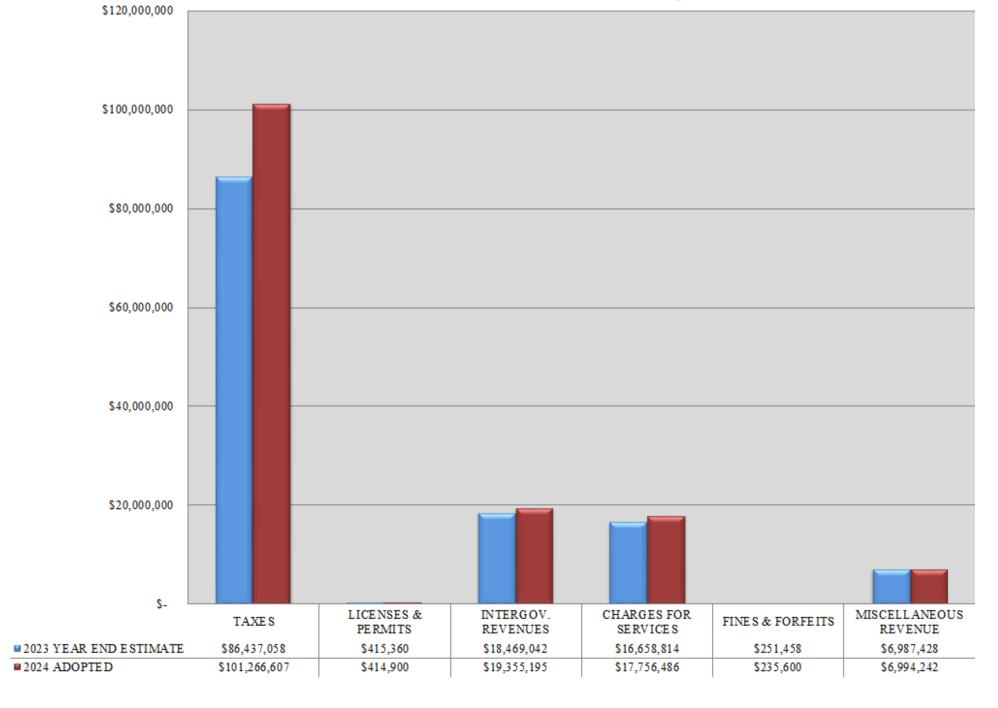

| REVENUES              | 2024 PROPOSED   | 2024 ADOPTED   | Variance     |
|-----------------------|-----------------|----------------|--------------|
| Taxes                 | 86,026,104      | 101,266,607    | 15,240,503   |
| Licenses & Permits    | 414,900         | 414,900        | -            |
| Intergov't. Rev.      | 19,375,195      | 19,355,195     | (20,000)     |
| Charges for Serv.     | 17,756,486      | 17,756,486     | -            |
| Fines & Forfeits      | 235,600         | 235,600        | -            |
| Misc Revenue          | 7,066,953       | 6,994,242      | (72,711)     |
| Other Financ. Sources | 27,179,028      | 27,179,028     | -            |
| TOTAL REVENUE         | \$ 158,054,266  | \$ 173,202,058 | 15,147,792   |
|                       |                 |                |              |
| EXPENSES              |                 |                |              |
| Personal Services     | 57,462,800      | 57,762,254     | 299,454      |
| Fringe Benefits       | 31,901,414      | 32,015,094     | 113,680      |
| Other Serv/Charges    | 36,164,605      | 36,141,416     | (23,189)     |
| Supplies              | 3,349,979       | 3,346,100      | (3,879)      |
| Capital Outlay        | 7,539,740       | 6,952,605      | (587,135)    |
| Other Financ. Uses    | 31,868,205      | 16,816,268     | (15,051,937) |
| TOTAL EXPENDITURES    | \$ 168,286,743  | \$ 153,033,737 | (15,253,006) |
|                       |                 |                | -            |
| REVENUES OVER         |                 |                | -            |
| (UNDER) EXPENSES      | \$ (10,232,477) | \$ 20,168,321  | 30,400,798   |