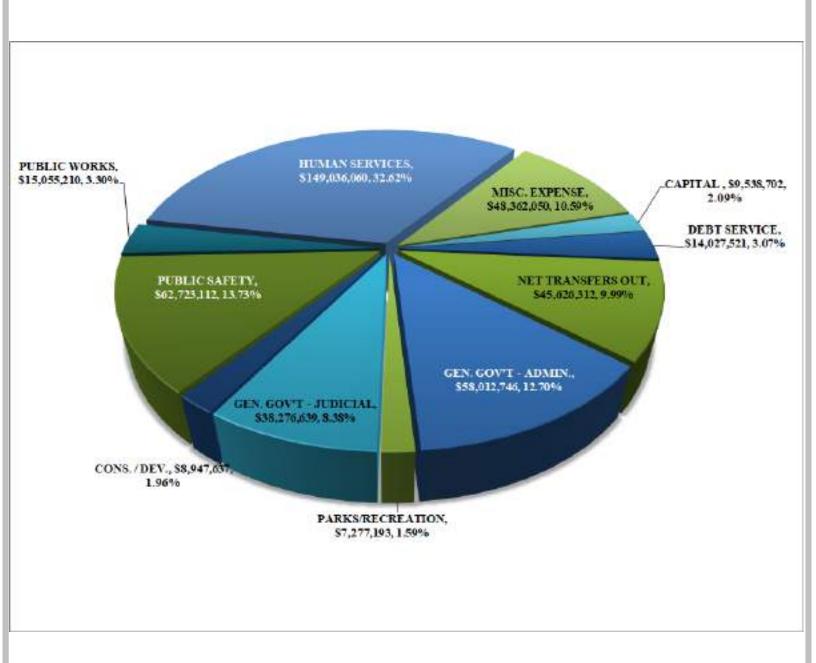

## Where the Money Goes

The 2023 year end estimate deficit (\$3,676,818) is closely in line with the 2023 adopted deficit of \$5,592,991. The personal services expense category is estimated to be \$2.2 million under budget due to several vacant positions in county government throughout 2023. However, other expenditures, such as vehicle fuel, utilities, supplies, and construction and renovation costs, all experienced an increase due to the high rate of inflation.