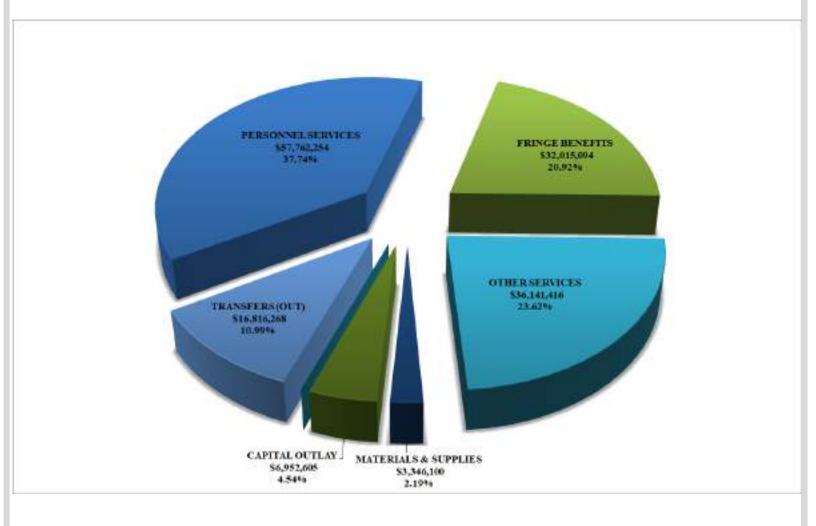

## Where the Money Goes

The 2023 year end estimate deficit (\$3,676,818) is closely in line with the 2023 adopted deficit of \$5,592,991. The personal services expense category is estimated to be \$2.2 million under budget due to several vacant positions in county government throughout 2023. However, other expenditures, such as vehicle fuel, utilities, supplies, and construction and renovation costs, all experienced an increase due to the high rate of inflation.

| REVENUES              | 2024 PROPOSED   | 2024 ADOPTED   | Variance     |
|-----------------------|-----------------|----------------|--------------|
| Taxes                 | 86,026,104      | 101,266,607    | 15,240,503   |
| Licenses & Permits    | 414,900         | 414,900        | -            |
| Intergov't. Rev.      | 19,375,195      | 19,355,195     | (20,000)     |
| Charges for Serv.     | 17,756,486      | 17,756,486     | -            |
| Fines & Forfeits      | 235,600         | 235,600        | -            |
| Misc Revenue          | 7,066,953       | 6,994,242      | (72,711)     |
| Other Financ. Sources | 27,179,028      | 27,179,028     | -            |
| TOTAL REVENUE         | \$ 158,054,266  | \$ 173,202,058 | 15,147,792   |
|                       |                 |                |              |
| EXPENSES              |                 |                |              |
| Personal Services     | 57,462,800      | 57,762,254     | 299,454      |
| Fringe Benefits       | 31,901,414      | 32,015,094     | 113,680      |
| Other Serv/Charges    | 36,164,605      | 36,141,416     | (23,189)     |
| Supplies              | 3,349,979       | 3,346,100      | (3,879)      |
| Capital Outlay        | 7,539,740       | 6,952,605      | (587,135)    |
| Other Financ. Uses    | 31,868,205      | 16,816,268     | (15,051,937) |
| TOTAL EXPENDITURES    | \$ 168,286,743  | \$ 153,033,737 | (15,253,006) |
|                       |                 |                | -            |
| REVENUES OVER         |                 |                | -            |
| (UNDER) EXPENSES      | \$ (10,232,477) | \$ 20,168,321  | 30,400,798   |