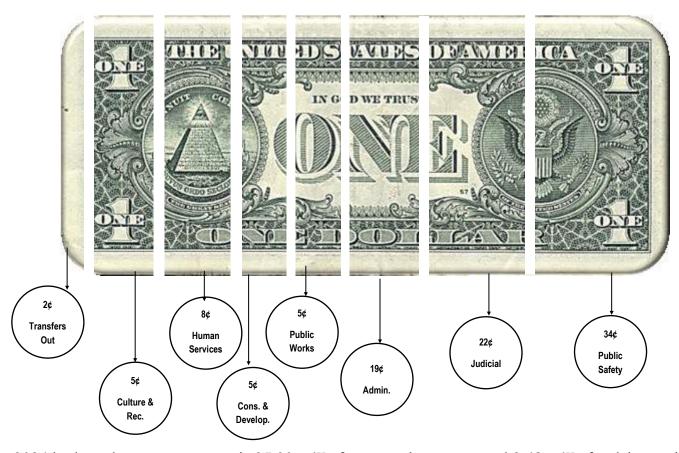

With the millage rate at 25 mills for general purposes and 3.48 mills for debt service purposes, the average residential taxpayer will realize an increase of \$10.55 per month or \$12.36 per month across the 189,899 taxable parcels in Westmoreland County. One mill of taxes generates approximately \$4.0 million dollars in revenue. For a further breakdown of your tax dollars, see page 47 of this budget document.