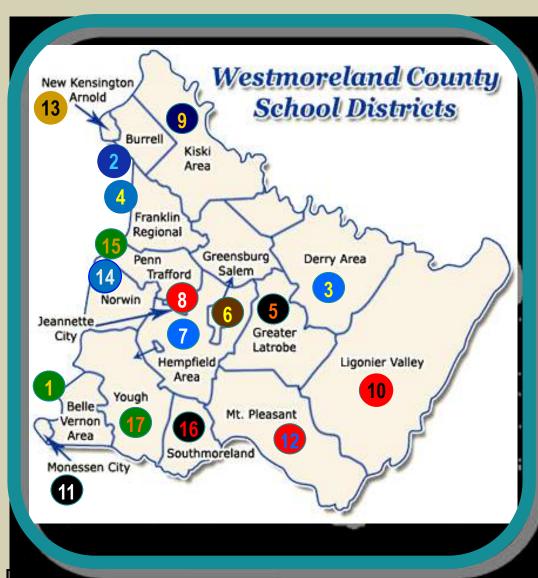

- 1 BELLE VERNON AREA
- 2 BURRELL
- 3 DERRY AREA
- FRANKLIN REGIONAL
- 5 GREATER LATROBE
- GREENSBURG SALEM
- 7 HEMPFIELD AREA
- 8 JEANNETTE CITY
- 9 KISKI AREA
- 10 LIGONIER VALLEY
- 11 MONESSEN CITY
- 12 MOUNT PLEASANT AREA
- 13 NEW KENSINGTON-ARNOL
- 14 NORWIN
- 15 PENN-TRAFFORD
- 16 SOUTHMORELAND
- 17 YOUGH