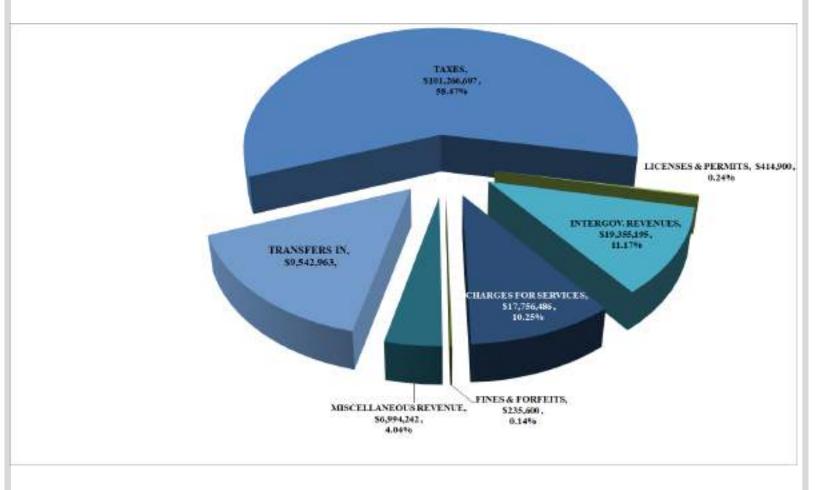

## Where the Money Comes From

\$414,824,793

| REVENUES              | 2024 PROPOSED   | 2024 ADOPTED   | Variance     |
|-----------------------|-----------------|----------------|--------------|
| Taxes                 | 86,026,104      | 101,266,607    | 15,240,503   |
| Licenses & Permits    | 414,900         | 414,900        | -            |
| Intergov't. Rev.      | 19,375,195      | 19,355,195     | (20,000)     |
| Charges for Serv.     | 17,756,486      | 17,756,486     | -            |
| Fines & Forfeits      | 235,600         | 235,600        | -            |
| Misc Revenue          | 7,066,953       | 6,994,242      | (72,711)     |
| Other Financ. Sources | 27,179,028      | 27,179,028     | -            |
| TOTAL REVENUE         | \$ 158,054,266  | \$ 173,202,058 | 15,147,792   |
|                       |                 |                |              |
| EXPENSES              |                 |                |              |
| Personal Services     | 57,462,800      | 57,762,254     | 299,454      |
| Fringe Benefits       | 31,901,414      | 32,015,094     | 113,680      |
| Other Serv/Charges    | 36,164,605      | 36,141,416     | (23,189)     |
| Supplies              | 3,349,979       | 3,346,100      | (3,879)      |
| Capital Outlay        | 7,539,740       | 6,952,605      | (587,135)    |
| Other Financ. Uses    | 31,868,205      | 16,816,268     | (15,051,937) |
| TOTAL EXPENDITURES    | \$ 168,286,743  | \$ 153,033,737 | (15,253,006) |
|                       |                 |                | -            |
| REVENUES OVER         |                 |                | -            |
| (UNDER) EXPENSES      | \$ (10,232,477) | \$ 20,168,321  | 30,400,798   |