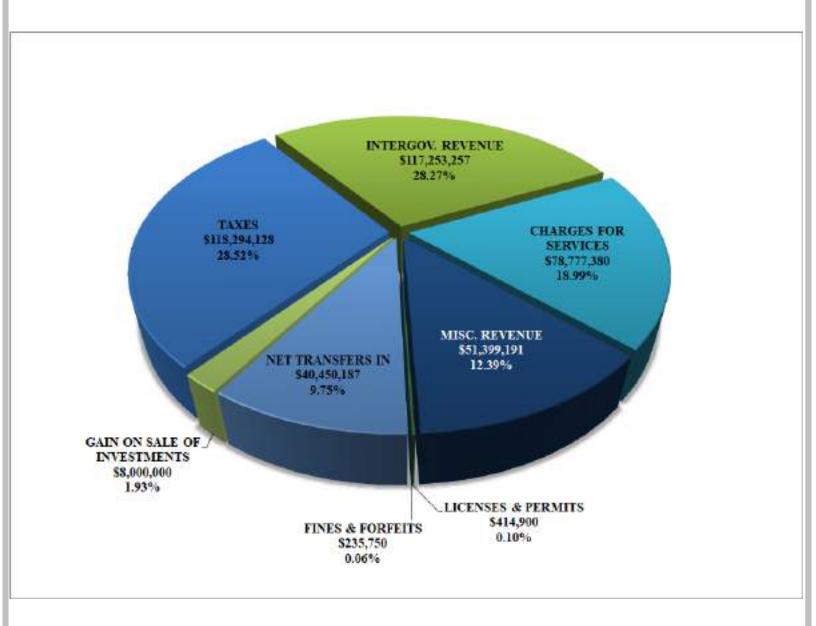

om 21.49 mills to 25 mills in the 2024 adopted budget. Also, a debt service millage of 3.48 mills will take effect in 2024. This budget demonstrates the Commissioners' ongoing efforts to increase efficiencies and services while keeping costs at a minimum for the citizens of Westmoreland County responsibly.

Please use this budget document to gain a better understanding of County funding. Conservative but realistic projections of revenues and expenditures are used to determine both year end estimates and 2024 budget figures. The 2024 adopted budget is scheduled to be approved at the December 21, 2023 Commissioners' Public Meeting.

Thank you for taking the time to read more about Westmoreland County.

Respectfully,

Meghan A. McCandless

Inefor a moure







## Where the Money Comes From



\$414,824,793



## Where the Money Goes





The 2023 year end estimate deficit (\$3,676,818) is closely in line with the 2023 adopted deficit of \$5,592,991. The personal services expense category is estimated to be \$2.2 million under budget due to several vacant positions in county government throughout 2023. However, other expenditures, such as vehicle fuel, utilities, supplies, and construction and renovation costs, all experienced an increase due to the high rate of inflation.

In 2021, Westmoreland County, along with 11 of its largest municipalities, signed on to be a part of a \$26 billion national settlement with three major drug makers to end a lawsuit over the opioid epidemic. In To date, the county Commissioners have received \$2,590,639.26 in settlement funds. Westmoreland